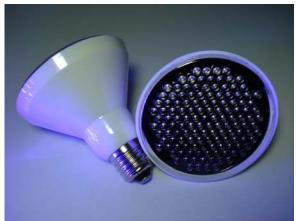

# **UV LED BULB - 380nm Series**

## **Product Pictures.**





# **Product Applications.**

UV light source for photocatalyst.

UV light source for curing.

Plan grow light for green house.

Inspection lighting.

Architectural lighting.

Industrial emitters

**Phosphors Stimulation** 

## **Product Features.**

UV radiation.

Directly replace for any E27 bulb.

Superior and unique design for perfect optical performance.

Up to 50% energy saving than conventional mercury lamps. Good thermal management avoids heat degeneration.

Water-resistant

Lead-free, mercury-free, environment-friendly.

# **Typical Technical Characteristics.**

| General       | Light<br>Color | UV Light<br>Source | Beam<br>Angle | Material of Housing         |
|---------------|----------------|--------------------|---------------|-----------------------------|
| For all types |