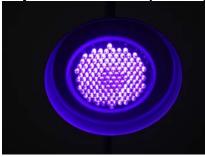

230V | 375nm ~ 385nm | AC 230V          | 7.5W           | 726mw           | 132pcs      | 150g   |
| 380-7WUB-110V | 375nm ~ 385nm | AC 110V          | 6.4W           | 726mw           | 132pcs      | 150g   |

#### **Product Dimensions.**





# **Packing Information.**



Pieces per Pack = 1 piece Packs per Outer-Box = 24 (3W) Packs per Outer-Box = 12 (7W)

#### Warning.

UV LED light device, radiates intense UV light during operation.

Do not permit children or untrained personnel to operate this device.

Do not look directly into the UV light during operation of the device.

Exposure to UV light, even for a brief period, can damage your eyes.

During operation, the use of Ultra Violet protective goggles is recommended.

## Installation.

Way 1: Install in E27 cap base light fixture.



Way 2: Install in E27 cap base connector and plug to power socket.