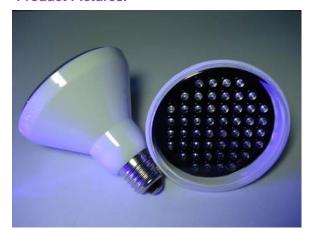

# **UV LED BULB - 380nm Series**

## **Product Pictures.**





# **Product Applications.**

UV light source for photocatalyst.

UV light source for curing.

Plan grow light for green house.

Inspection lighting.

Architectural lighting.

Industrial emitters

**Phosphors Stimulation** 

## **Product Features.**

UV radiation.

Directly replace for any E27 bulb.

Superior and unique design for perfect optical performance.

Up to 50% energy saving than conventional mercury lamps. Good thermal management avoids heat degeneration.

Water-resistant

Lead-free, mercury-free, environment-friendly.

# **Typical Technical Characteristics.**

| General       | Light<br>Color | UV Light<br>Source | Beam<br>Angle | Material of Housing         |
|---------------|----------------|--------------------|---------------|-----------------------------|
| For all types