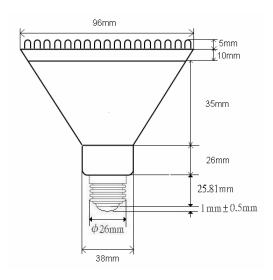

#### **Product Dimensions.**

| General       | Operating<br>Temperature | Storage<br>Temperature | Dimensions                  | Remark                            |
|---------------|--------------------------|------------------------|-----------------------------|-----------------------------------|
| For all types | -20 °C ~ +50 °C          | -40 °C ~ +80 °C        | 96*102mm<br>(Dia. * Height) | Custom wavelengths are available. |